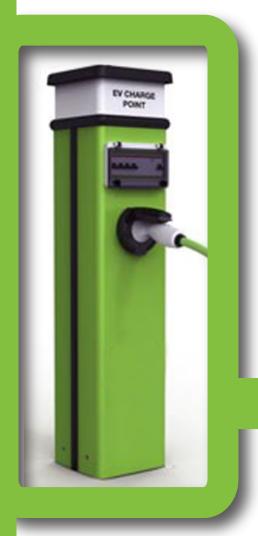

## **OFF-STREET CHARGING**

The workhorse of our EV charging range, the Classic 3000 is arguably the world's most popular utility pedestal. The Classic 3000 is a truly flexible system with design solutions for all industrial and commercial applications.

- Low cost EV charging solution
- Multiple material finishes
- Available with all types and modes of EV charging
- Multiple vehicle charging capability
- · Future-proof, easily upgradable
- 'Free-to-use' and 'pay-to-use' facilities
- · Loyalty card 'pay-to-use' facility
- Conventional and LED illumination optional
- · Corporate / company logos available
- · Unlimited colours available
- Multiple heights to suit application
- Easy to install and maintain
- · Ground fixing base available

CLASSIC 3000